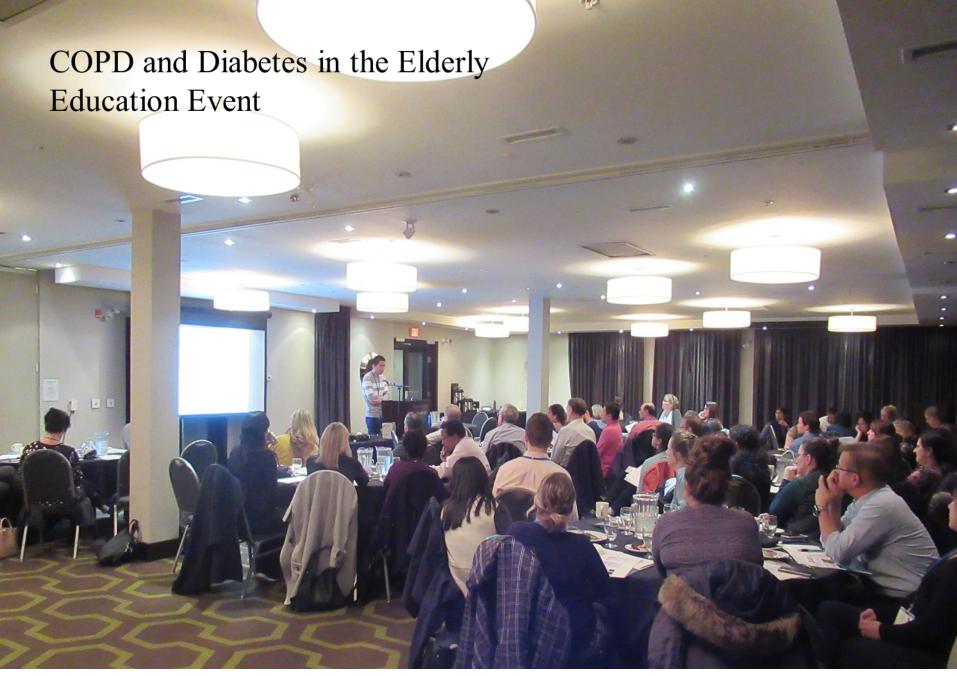

Clarify and streamline referral processes to the Specialized Seniors Clinic. FPs to tour the Clinic and meet the Geriatricians. and team. Chronic health education events (COPD, diabetes, dementia, depression, cardiac) with local Specialist presenters.
Confirm referral pathways and enhance top of scope care.