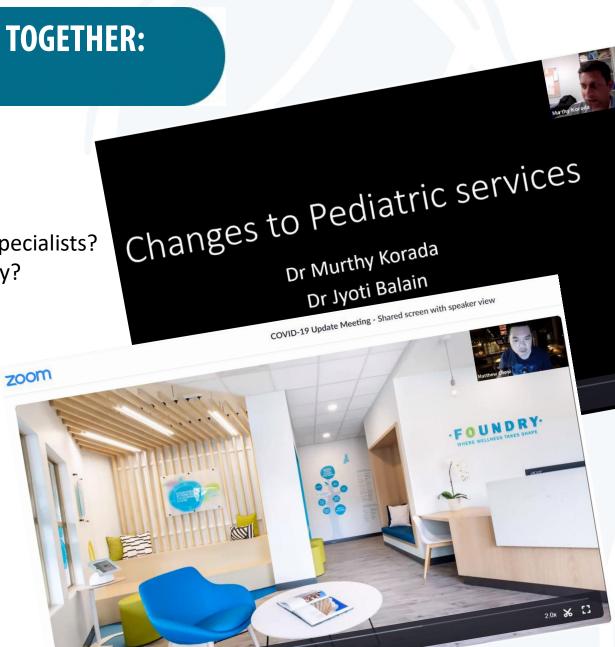

**COMMUNITY OF PHYSICIANS PROVE BETTER TOGETHER:** Division Specialist & Physician Hang Nights

Division Hang Night Topics: Updates from ...

**COMMUNITY OF PHYSICIANS PROVE BETTER TOGETHER: Community of physicians working as one** 