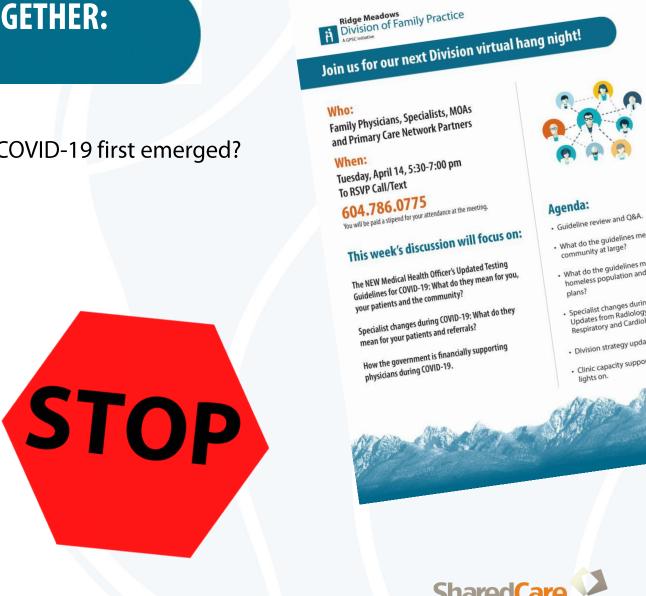

## **COMMUNITY OF PHYSICIANS PROVE BETTER TOGETHER:** Locking the Physician Doors

How to keep physicians and their clinics safe when COVID-19 first emerged?

**COMMUNITY OF PHYSICIANS PROVE BETTER TOGETHER:** Division Specialist & Physician Hang Nights

Division Hang Night Topics: Updates from ...

**COMMUNITY OF PHYSICIANS PROVE BETTER TOGETHER: Community of physicians working as one** 