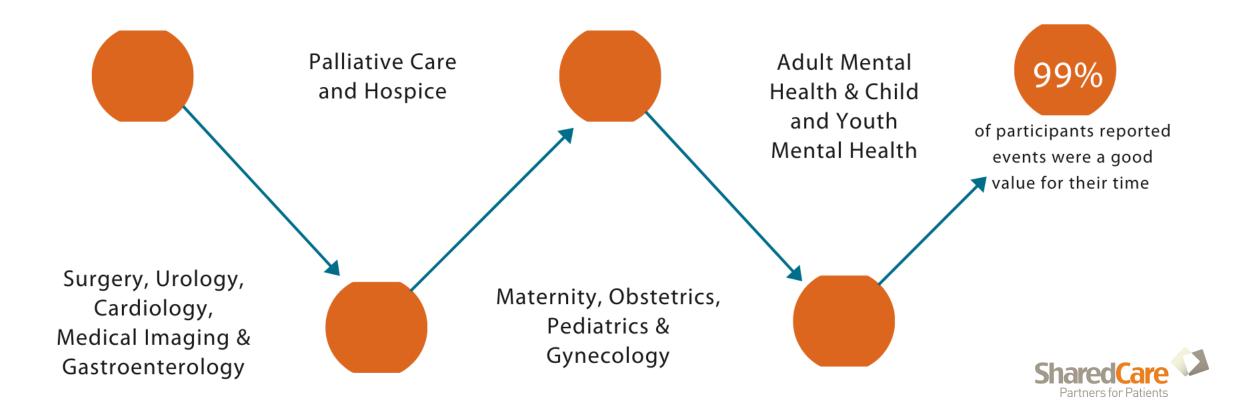

**COMMUNITY OF PHYSICIANS PROVE BETTER TOGETHER:** Division Specialist & Physician Hang Nights

Division Hang Night Topics: Updates from ...

**COMMUNITY OF PHYSICIANS PROVE BETTER TOGETHER: Community of physicians working as one** 

## Helping reduce specialist stress!